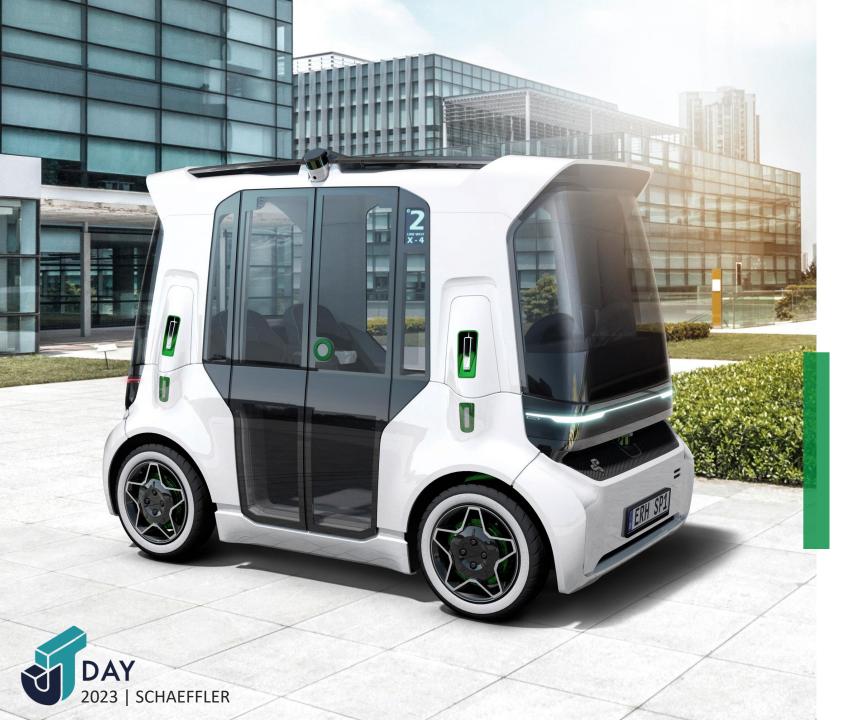

# JT | Schaeffler Commitment and future

JT, the **SMART** collaborative data format for 3D modelling, enabling efficient collaboration and precise visualization, with different applications and various industries. It revolutionizes workflows and promotes a **SMART**er future.

#### the motion technology company JT | Schaeffler Commitment and future

Motion is a key factor for successfully meeting our global challenges. Our success will depend largely on our ability to rethink and produce pioneering solutions for motion and mobility.