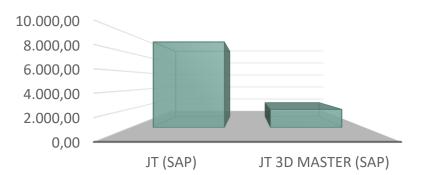

#### impressive JT figures at Schaeffler JT | Schaeffler Commitment and future

## IMPRESSIVE JT FIGURES AT SCHAEFFLER

The number of **9.192,715 JT files stored in SAP** shows up as a remarkable milestone. Additionally, the number of **48,722 JT files generated during the 3D Master process** represents an impressive metric. These numbers reflect impressive achievements and progress towards collaboration.