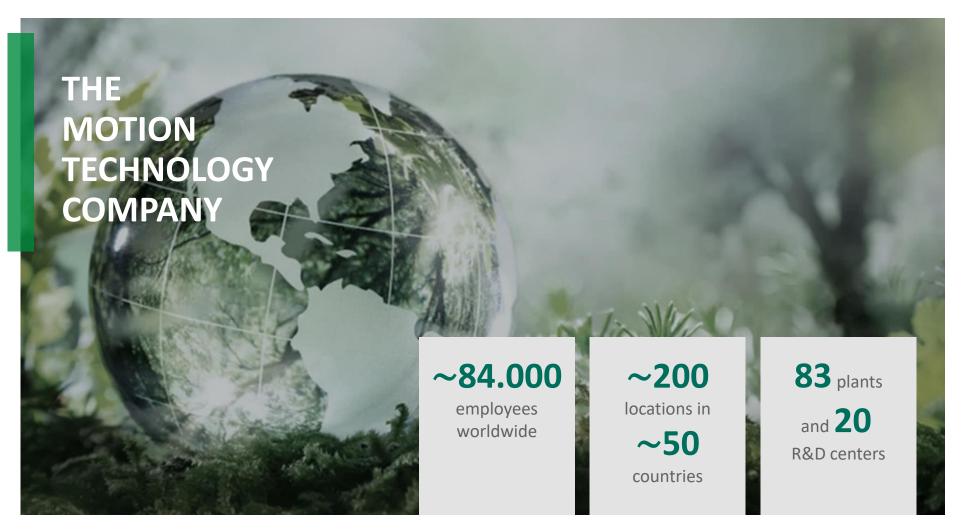

#### impressive JT figures at Schaeffler JT | Schaeffler Commitment and future

## IMPRESSIVE JT FIGURES AT SCHAEFFLER

The number of **9.192,715 JT files stored in SAP** shows up as a remarkable milestone. Additionally, the number of **48,722 JT files generated during the 3D Master process** represents an impressive metric. These numbers reflect impressive achievements and progress towards collaboration.